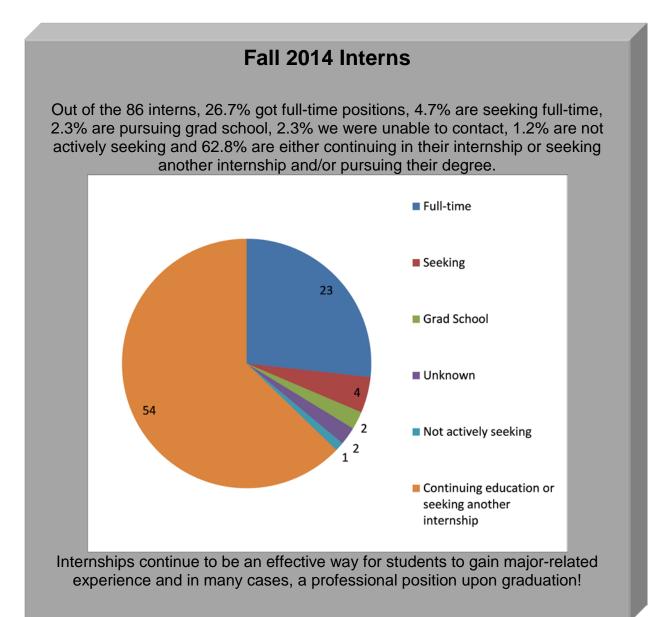

#### Intern to Full-Time for Fall 2014

This semester 31 out of 86 interns graduated. One of our interns took a full-time job while she completes her degree. Out of these, 23 (72%) have full-time jobs, 4 (12.5%) are still seeking employment, 2 (6.25%) are planning to attend graduate school, 1 (3%) is not actively seeking and 2 (6.25%) we have not been able to contact after repeated attempts. The chart below represents these numbers.