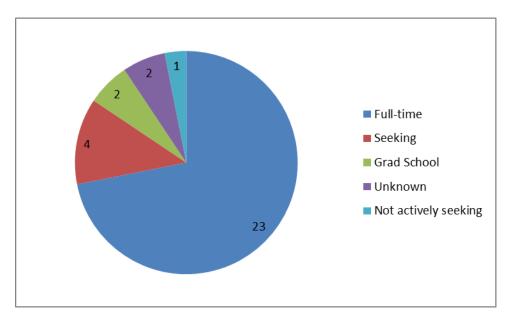

#### Intern to Full-Time for Fall 2014

This semester 31 out of 86 interns graduated. One of our interns took a full-time job while she completes her degree. Out of these, 23 (72%) have full-time jobs, 4 (12.5%) are still seeking employment, 2 (6.25%) are planning to attend graduate school, 1 (3%) is not actively seeking and 2 (6.25%) we have not been able to contact after repeated attempts. The chart below represents these numbers.